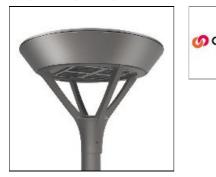

# PMM MESA PMM-SA2D-730-U-SL2 COOPER LIGHTING

Die-cast aluminum housing and door, Lumens packages ranging from 3,000 - 29,000 lumens, Choice of 13 high-efficiency, patented AccuLED Optics<sup>™</sup>, Base casting slip fits over a standard 3" O.D. tenon, Wall, single and dual-mount configurations available, 10kV/10vkA surge protection standard, LED fixture features a five-year warranty