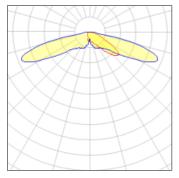

## Light output 1 (integrated)

| Lamp type          | LED      | CCT         | 3000 K |
|--------------------|----------|-------------|--------|
| Nominal lamp power | 129 W    | CRI         | 70     |
| Total flux         | 12202 lm | LOR         | 100%   |
| Luminous efficacy  | 95 lm/W  | Total power | 129 W  |