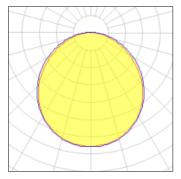

# Light output 1 (integrated)

| Lamp type          | LED     | CCT         | 3000 K  |
|--------------------|---------|-------------|---------|
| Nominal lamp power | 199.7 W | CRI         | 100     |
| Total flux         | 9606 lm | LOR         | 100%    |
| Luminous efficacy  | 48 lm/W | ULOR        | 2%      |
|                    |         | Total power | 199.7 W |
|                    |         |             |         |