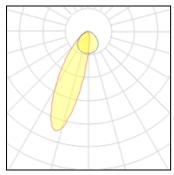

# Light output 1 (integrated)

| Lamp type          | LED     | CCT         | 6500 K |
|--------------------|---------|-------------|--------|
| Nominal lamp power | 85 W    | CRI         | 79     |
| Total flux         | 3416 lm | LOR         | 100%   |
| Luminous efficacy  | 40 lm/W | Total power | 85 W   |