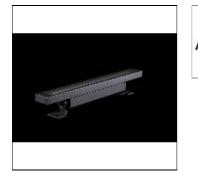

# Product data sheet

EMINERE 4 RGBCW WIDE WALLWASHER

144 ANOLIS

Eminere was designed by Anolis for a wide range of exterior and interior applications with a variety of lens options that can be used for flood lighting, wall grazing, wall washing and accent lighting. Equipped with Anolis' unique 18–bit colour mixing resolution ensures extra fine colour tuning as well as smooth dimming at low level of intensity. Designed in our state of the art R&D facility by industry experts with over 10 years experience in their field, Eminere is IP67 rated and can withstand extreme conditions. Eminere is available in 1, 2, 3, and 4 foot sizes (300/600/900/1200 mm) with RGBW, RGBA or PureWhite single chips as standard and is easy to control, 1 pixel per foot. Eminere fixtures can be used for both permanent and temporary installations, including various architectural and architainment applications.

## Shape and measurements

Length: 48.39 in Width: 2.99 in Height: 4.21 in