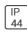

## Product data sheet

ESPRIT LED ESLH34K + ESLA-IP54C

WHITECROFT







Recessed LED downlight with cast aluminium heatsink, white polycarbinate body and bezel, and integral 1100/2000/3000 light engine and driver. 165mmØ cut aperture for ceiling thicknesses of 1 - 30mm. Rapid spring assembly installation - as Whitecroft Lighting ESPRIT LED Emergency Output (Lithium) = 322lm

## Light output 1 (integrated)



| Lamp type          | LED     | CCT         | 4000 K |
|--------------------|---------|-------------|--------|
| Nominal lamp power | 29 W    | CRI         | 1      |
| Total flux         | 2746 lm | LOR         | 100%   |
| Luminous efficacy  | 95 lm/W | Total power | 29 W   |

Mounting mode

Ceiling recessed

Shape and measurements

Height: 3.94 in Diameter: 7.56 in

Adjustability

Fixed

Electric

System power: 29 W

Protection

IP: 44