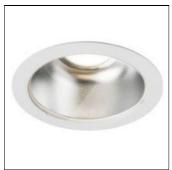

## Product data sheet

ESPRIT LED ESLH34K + ESLA-IP54C

WHITECROFT

Recessed LED downlight with cast aluminium heatsink, white polycarbinate body and bezel, and integral 1100/2000/3000 light engine and driver. 165mmØ cut aperture for ceiling thicknesses of 1 - 30mm. Rapid spring assembly installation - as Whitecroft Lighting ESPRIT LED Emergency Output (Lithium) = 322lm

Mounting mode

Ceiling recessed

Shape and measurements

Height: 3.94 in Diameter: 7.56 in

Adjustability

Fixed

Electric

System power: 29 W