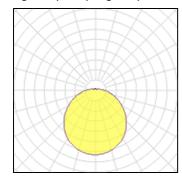

## Light output 1 (integrated)

| Lamp type          | LED      | CCT         | 4000 K |
|--------------------|----------|-------------|--------|
| Nominal lamp power | 100 W    | CRI         | 80     |
| Total flux         | 10900 lm | LOR         | 100%   |
| Luminous efficacy  | 109 lm/W | ULOR        | 8%     |
|                    |          | Total power | 100 W  |