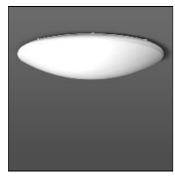

## Product data sheet

FLAT POLYMERO XXL 311694.002.3.76

RZB

Series: FLAT POLYMERO XXL Decorative round surface-mounted luminaire. Base: metal, powder-coated. Diffuser made of plastic (polycarbonate), opal, shockproof. Diffuser fastening: sash lock. Colour: white Diameter: 1040 mm Height: 230 mm Lamp: LED Socket: without socket Colour temperature: 4000K Colour rendering index (CRI): 80 System power: 100 W Rated luminous flux: 10900 lm Luminous efficiency: 109 Im/W Control gear: Converter, dimmable, DALI Protection class: I Type of protection: IP 40

Mounting mode

Ceiling mounted

Shape and measurements

Height: 9.06 in Diameter: 40.94 in

Adjustability

Fixed

Design

Material impression: Matt Color of housing: White Electric