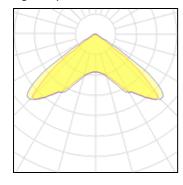

## Product data sheet

DRUPL70 FLANGE CURVED COVER BLACK LED 3000K DI PRESET 50% 120° 9X57532X+93570232

MODULAR

Glare-free continuous light Sunlight shining through raindrops, creates eye-catching scenes. The latest lighting solution, Drupl 70 is designed specifically for the office market. The unique lenses, as an optical component combined with LED, guarantee a very low UGR. Perfectly responding to the requirements of EN12464-1 for workstations. Continuous line constructed with several modules of 280mm length Attention: Minimum 3 modules in profile

## Light output 1

| 1 x LED            |          |             |
|--------------------|----------|-------------|
| Nominal lamp power | 2.92 W   | LOR         |
| Lamp flux          | 574 lm   | Total flux  |
| Luminous efficacy  | 148 lm/W | Total power |
| CCT                | 3000 K   |             |
| CRI                | 90       |             |