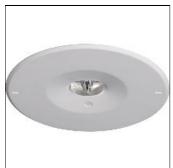

## Product data sheet

MICROPOINT 2 HI POWER 3 HOUR NM MP2HI3H

EATON EMERGENCY LIGHTING

• Versatile multi functional use (escape and open area anti-panic) • IP44 ingress protection suitable for bathrooms and wet environment • First fix base for ease of installation • 60,000 hour life LED for reduced maintenance

Mounting mode

Ceiling mounted

Shape and measurements

Height: 0.04 in Diameter: 3.54 in

Adjustability

Fixed

Electric

System power: 5 W