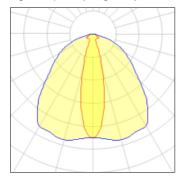

## Light output 1 (integrated)

| Lamp type          | LED     | CCT         | 4000 K |
|--------------------|---------|-------------|--------|
| Nominal lamp power | 5 W     | CRI         | 80     |
| Total flux         | 298 lm  | LOR         | 100%   |
| Luminous efficacy  | 60 lm/W | Total power | 5 W    |