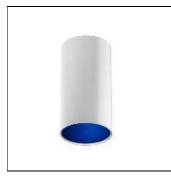

## Product data sheet

KAP SURFACE CEILING 03.4522/POWER LED/9W

FLOS

Luminaire for direct lighting to be installed on ceilings, wall or in suspension. Body of the luminaire made of extruded aluminium. the LED version has an interior reflector made of polycarbonate painted inside. Besides, it incorporates a diffuser lens made of opal polycarbonate which offers a uniform light. The halogen lamp versions have a reflector made of painted aluminium and a glass diffuser made of glass with sandblasted finish. combinations of exterior finishes available anodized or painted and the interior finishes of the reflector.

Mounting mode

Ceiling mounted

Shape and measurements

Height: 9.25 in Diameter: 3.94 in

Adjustability

Fixed

Electric

System power: 9 W