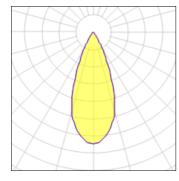

## Light output 1

| 1 x LED            |         |             |
|--------------------|---------|-------------|
| Nominal lamp power | 9 W     | LOR         |
| Lamp flux          | 565 lm  | Total flux  |
| Luminous efficacy  | 63 lm/W | Total power |
| CCT                | 3200 K  |             |
| CRI                | 80      |             |