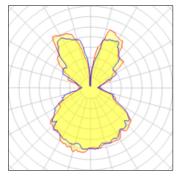

## Light output 1 (integrated)

| Lamp type          | LED     | CCT         | 2700 K  |
|--------------------|---------|-------------|---------|
| Nominal lamp power | 24.08 W | CRI         | 80      |
| Total flux         | 1975 lm | LOR         | 100%    |
| Luminous efficacy  | 82 lm/W | ULOR        | 45%     |
|                    |         | Total power | 24.08 W |