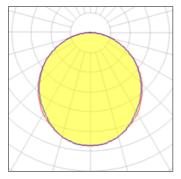

## Light output 1 (integrated)

| Lamp type          | LED     | CCT         | 3000 K |
|--------------------|---------|-------------|--------|
| Nominal lamp power | 44 W    | CRI         | 80     |
| Total flux         | 2400 lm | LOR         | 100%   |
| Luminous efficacy  | 55 lm/W | Total power | 44 W   |