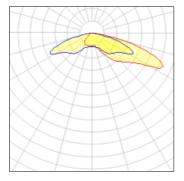

## Light output 1 (integrated)

| Lamp type          | LED      | CCT         | 4000 K  |
|--------------------|----------|-------------|---------|
| Nominal lamp power | 156.5 W  | CRI         | 70      |
| Total flux         | 11999 lm | LOR         | 100%    |
| Luminous efficacy  | 77 lm/W  | Total power | 156.5 W |