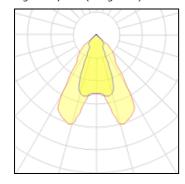

## Light output 1 (integrated)

| Lamp type          | LED     | CCT         | 4000 K |
|--------------------|---------|-------------|--------|
| Nominal lamp power | 39 W    | CRI         | 80     |
| Total flux         | 3500 lm | LOR         | 100%   |
| Luminous efficacy  | 90 lm/W | Total power | 39 W   |