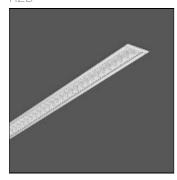

## Product data sheet

LESS IS MORE 27 312179.0045.1.76

RZB

Series: LESS IS MORE 27 Recessed ceiling and wall luminaire with slim design. Housing: extruded aluminium profile, powder-coated. End cap aluminium powder-coated. High polish aluminium micro grid. Perfect for office areas (UGR < 19) and environments with computer screens in accordance with EN 12464-1. Suitable for recessed ceiling mounting, wall (recessed). External driver with connecting cable. Colour: silver, matt (approx. RAL&#160;9006) Length: 1514&#160;mm Width: 38&#160;mm Height: 2&#160;mm Cut-out length: 1506&#160;mm Cut-out width: 30&#160;mm Recess height: 45-60&#160;mm Lamp: LED Socket: without socket Colour temperature: 4000K Colour rendering index (CRI): 82 System power: 39&#160;W Rated luminous flux: 3500&#160;lm Luminous efficiency: 90&#160;lm/W Control gear: Voltage converter, DALI dim. Protection class: II Type of protection: IP&#160;20