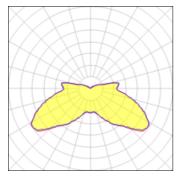

## 1 x Compact fluorescent lamp

| Nominal lamp po | ower 57 W  | Socket      | Gx24Q-5 |
|-----------------|------------|-------------|---------|
| Lamp flux       | 4300 lm    | LOR         | 45%     |
| Luminous effica | cy 34 lm/W | ULOR        | 7%      |
| ССТ             | 3000 K     | Total flux  | 1928 lm |
| CRI             | 84         | Total power | 57 W    |
|                 |            |             |         |