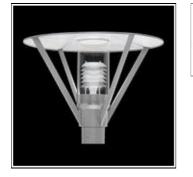

## Product data sheet

ANDREA 121155115

FLOS

Pole top luminaire for installation on pole or wall (by a wall mounting bracket). Configuration: die-cast aluminium structure. EN AB-47100 (low copper content) The top cover in pre-galvanized sheet is secured to the housing by four extruded aluminium (6060) arms. Double layer coating for high resistance to corrosion: chemical conversion coating on the aluminium surface followed by a first layer of epoxy powder and a second finishing layer of polyester powder. The internal part of the top cover is painted in white for an enhanced light distribution.