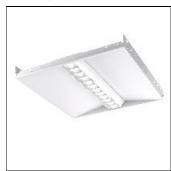

# CASCADE FLEX VITALITY C6PEY33K8XT

WHITECROFT

Recessed modular luminaire with strong visual differentiation using a central linear optic. The light engine cartridge is easily replaced without tools for simple future upgrades and replacement ensuring a sustainable lighting solution - as Whitecroft Lighting CASCADE FLEX

## Shape and measurements

Length: 23.62 in Width: 23.62 in Height: 3.27 in