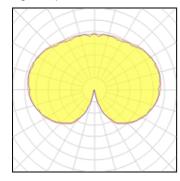

## Light output 1

| 1 x LED            |
|--------------------|
| Nominal lamp power |
| Lamp flux          |
| Luminous efficacy  |
| CCT                |
| CRI                |

| 6.3 W   | LOR         | 61%    |
|---------|-------------|--------|
| 874 lm  | ULOR        | 34%    |
| 59 lm/W | Total flux  | 531 lm |
| 3000 K  | Total power | 9 W    |
| 90      |             |        |