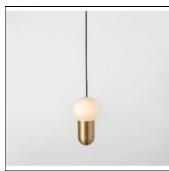

## Product data sheet

PLACEBO UP LED 3000K GE ANO CHAMPAGNE + BALL 90 12622241+12625038

MODULAR

Playful Placebo effect 8 models to play with! The aluminium LED unit of all models is available in white and black structure, anodised gold, champagne, bronze, silver bronze and black. If you can manage to decide on a finish, move on to choosing a tube shape or a bal shape, each in 2 sizes, with an up or downwards light effect. Also, will it be gear included or excluded? You can choose it all. How's that for modularity?

Mounting mode

Pendant

Shape and measurements

Height: 3.54 in Diameter: 2.36 in Weight: 0.32 kg

Adjustability

Fixed

Electric

System power: 9 W