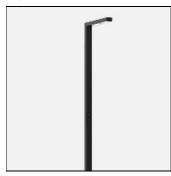

# Product data sheet

LIGHT LINEAR PT 4 STREET AND AREA LUMINAIRES LI-21291-T3-W40

LIGMAN

- Lamp LED - CRI Ra > 80 - MacAdam Ellipse 3 SDCM - Colour 3000K and 4000K - Die-cast aluminium housing and extruded aluminium column pre-treated before powder coating ensuring high corrosion resistance - Stainless steel fasteners in grade 316 - Durable silicone rubber gasket - Clear toughened glass - Maximum wind load resistance is 100 km/h - Surge protection 10kV

#### Mounting mode

Standing / Bollard, Pole top mounted

## Shape and measurements

Length: 39.37 in Width: 5.91 in Height: 3.54 in Weight: 31.5 kg