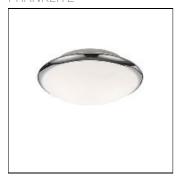

## FLUSH CEILING FITTING

FRANKLITE

330mm IP44 Bathroom Flush Fitting in chrome finish with a matt white glass. Suitable for use in every bathroom zone excepy zone 0.

#### Shape and measurements

Length: 12.99 in Width: 12.99 in Height: 4.17 in

## Design

Material impression: Chrome