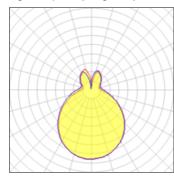

## Light output 1 (integrated)

| Lamp type          | LED     | CCT         | 2700 K  |
|--------------------|---------|-------------|---------|
| Nominal lamp power | 17.16 W | CRI         | 80      |
| Total flux         | 659 lm  | LOR         | 100%    |
| Luminous efficacy  | 38 lm/W | ULOR        | 26%     |
|                    |         | Total power | 17.16 W |