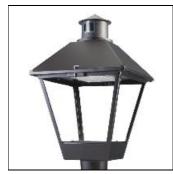

## Product data sheet

LXF/LXT LEXINGTON HID/LED LXF.LXT-PA1-100-730-U-T4W

COOPER LIGHTING

Aluminum housing, top, and base, Greater than 98% life at 60,000 hours ( $40^{\circ}$ C) (LED), Up to 140 lumens per watt, Lumen packages ranging from 2,000 – 11,000 lumens, Self-aligning pole-top fitter fits 2-3/8" and 3" O.D. tenons, Optional NEMA photocontrol receptacle, Five-year warranty (LED)