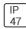

## Product data sheet

LXF/LXT LEXINGTON HID/LED LXF.LXT-PA1-100-730-U-T4W

COOPER LIGHTING







Aluminum housing, top, and base, Greater than 98% life at 60,000 hours ( $40^{\circ}$ C) (LED), Up to 140 lumens per watt, Lumen packages ranging from 2,000 – 11,000 lumens, Self-aligning pole-top fitter fits 2-3/8" and 3" O.D. tenons, Optional NEMA photocontrol receptacle, Five-year warranty (LED)

## Light output 1 (integrated)



| Lamp type          | LED     | CCT         | 3000 K |
|--------------------|---------|-------------|--------|
| Nominal lamp power | 96 W    | CRI         | 70     |
| Total flux         | 9168 lm | LOR         | 100%   |
| Luminous efficacy  | 96 lm/W | Total power | 96 W   |

Mounting mode

Pole top mounted

Shape and measurements

Height: 0.39 in Diameter: 14.00 in

Adjustability

Fixed

Electric

System power: 96 W

Protection

IP: 47