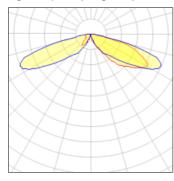

## Light output 1 (integrated)

| Lamp type          | LED     | CCT         | 3000 K |
|--------------------|---------|-------------|--------|
| Nominal lamp power | 96 W    | CRI         | 70     |
| Total flux         | 9168 lm | LOR         | 100%   |
| Luminous efficacy  | 96 lm/W | Total power | 96 W   |