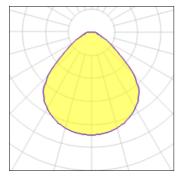

# Product data sheet

LUGCLASSIC SLIM LB LED 600X600 35W 4000LM 4000K WHITE DALI 060341.3L02.311

LUG





Modern recessed luminaire for LED light sources, shining with the entire diffuser surface. Mounting: in the ceiling Body: aluminum Power supply efficiency: >90% Power: 220-240V 50/60Hz Includes light source: yes Lifetime (L70B10): 50 000 h Operating temperature range: 0°C ... +35°C Warranty: 5 years Application: offices, classrooms, boutiques, shopping centers, delicatessen, exhibitions, galleries, public utility facilities, jeweler, museums, exhibitions

#### Light output 1 (integrated)



| Lamp type          | LED      | CCT         | 4000 K |
|--------------------|----------|-------------|--------|
| Nominal lamp power | 35 W     | CRI         | 80     |
| Total flux         | 4000 lm  | LOR         | 100%   |
| Luminous efficacy  | 114 lm/W | Total power | 35 W   |

# Mounting mode

Ceiling recessed

## Shape and measurements

Length: 23.43 in Width: 23.43 in Height: 1.34 in

#### Adjustability

Fixed

## Design

Color of housing: White

# Glare protection

Glare protection: UGR < 19

#### Electric

System power: 35 W Controller: DALI Appliance Class: II

# Protection

IP: 20 IK: 03