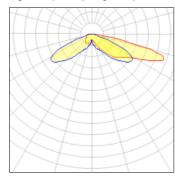

## Light output 1 (integrated)

| Lamp type          | LED      | CCT         | 4000 K |
|--------------------|----------|-------------|--------|
| Nominal lamp power | 192 W    | CRI         | 70     |
| Total flux         | 19951 lm | LOR         | 100%   |
| Luminous efficacy  | 104 lm/W | Total power | 192 W  |