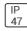

## Product data sheet

MSA MESA LED MSA-SA3D-740-U-T4FT







Die-cast aluminum housing and door, Lumens packages ranging from 3,000 - 29,000 lumens, Choice of 13 high-efficiency, patented AccuLED Optics™, Base casting slip fits over a standard 3" O.D. tenon, Wall, single and dual-mount configurations available, 10kV/10vkA surge protection standard, LED fixture features a five-year warranty

## Light output 1 (integrated)



| Lamp type          | LED      | CCT         | 4000 K |
|--------------------|----------|-------------|--------|
| Nominal lamp power | 192 W    | CRI         | 70     |
| Total flux         | 19951 lm | LOR         | 100%   |
| Luminous efficacy  | 104 lm/W | Total power | 192 W  |

Mounting mode

Wall mounted

Shape and measurements

Height: 0.39 in Diameter: 6.00 in

Adjustability

Fixed

Electric

System power: 192 W

Prot