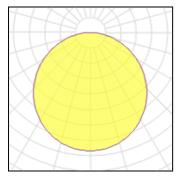

# Light output 1 (integrated)

| Lamp type          | LED      | CCT         | 6500 K |
|--------------------|----------|-------------|--------|
| Nominal lamp power | 42 W     | CRI         | 80     |
| Total flux         | 4500 lm  | LOR         | 100%   |
| Luminous efficacy  | 107 lm/W | Total power | 42 W   |