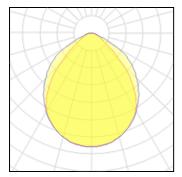

### Light output 2

# 1 x LED

| Nominal lamp power | 3.3 W   | LOR         | 67%    |
|--------------------|---------|-------------|--------|
| Lamp flux          | 310 lm  | Total flux  | 207 lm |
| Luminous efficacy  | 63 lm/W | Total power | 3.3 W  |
| CCT                | 3000 K  |             |        |
| CRI                | 90      |             |        |
|                    |         |             |        |