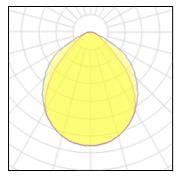

#### Light output 1

| 1 x LED            |         |             |        |
|--------------------|---------|-------------|--------|
| Nominal lamp power | 3.3 W   | LOR         | 67%    |
| Lamp flux          | 310 lm  | Total flux  | 207 lm |
| Luminous efficacy  | 63 lm/W | Total power | 3.3 W  |
| CCT                | 3000 K  |             |        |
| CRI                | 90      |             |        |
|                    |         |             |        |

### Light output 2