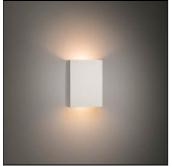

# Product data sheet

SULFER WALL UP/DOWN 2X LED 3000K DI WHITE STRUC 13270109

MODULAR

A luminaire, for both indoors and outdoors Sulfer is a minimalist square-shaped fixture. The cast aluminium luminaire brings a modern accent to walls, whether in- or outside (IP54) homes, hotels, restaurants, etc. By default, Sulfer diffuses a wide beam (flood), yet the fixture comes optionally with additional beam angle plates (medium and small) to let you customize the beam. Since the diffuser is recessed into the casing, Sulfer shines indirect light, ensuring you will never be blinded by its beam.