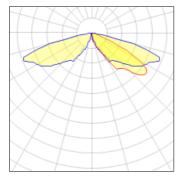

## Light output 1 (integrated)

| Lamp type          | LED     | CCT         | 3000 K |
|--------------------|---------|-------------|--------|
| Nominal lamp power | 31 W    | CRI         | 80     |
| Total flux         | 2588 lm | LOR         | 100%   |
| Luminous efficacy  | 83 lm/W | Total power | 31 W   |