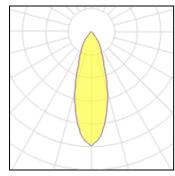

## Light output 1 (integrated)

| Lamp type          | LED      | CCT         | 3000 K |
|--------------------|----------|-------------|--------|
| Nominal lamp power | 38.2 W   | CRI         | 80     |
| Total flux         | 3946 lm  | LOR         | 100%   |
| Luminous efficacy  | 103 lm/W | Total power | 38.2 W |