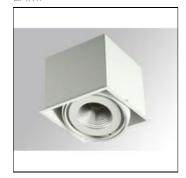

## Product data sheet

PUZZLE G2 IND 4600 WW FL WH. PU2RE145FL830NW

LAMP

Adjustable individual recessed downlight model PUZZLE G2 IND 4600 WW FL WH., LAMP brand. Made in white enamelled sheet and multidirectional ring in white lacquered-cast aluminium. Multidirectional gimbal system. Active dissipation for a proper thermal management. Model for COB LED, with warm white colour temperature and control gear included. With Flood aluminium reflector. Insulation class II.

Mounting mode

Ceiling recessed

Shape and measurements

Length: 5.51 in Width: 5.51 in Height: 5.00 in

Adjustability

Cardanic

Electric

System power: 38.2 W Appliance Class: II