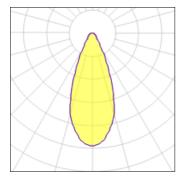

## Light output 1

| 1 x LED            |         |
|--------------------|---------|
| Nominal lamp power | 9 W     |
| Lamp flux          | 565 lm  |
| Luminous efficacy  | 63 lm/W |
| CCT                | 3200 K  |
| CRI                | 80      |
|                    |         |

| LOR         | 46%    |
|-------------|--------|
| Total flux  | 261 lm |
| Total power | 9 W    |
|             |        |

Mounting mode

Wall mounted

Shape and measurements

Length: 3.94 in Width: 4.29 in Height: 9.29 in