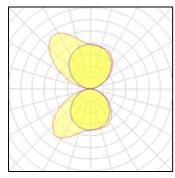

### 1 x LED Nominal lamp power Lamp flux Luminous efficacy CCT CRI

7 W 500 lm 71 lm/W 2700 K 80 LOR ULOR Total flux Total power

500 lm

100%

52%

7 W