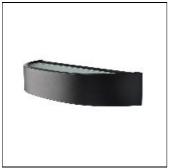

# Product data sheet

CURVE BLACK 500LM 2700K RA>80 TRAILING EDGE DIMMING 7021986143409

SG ARMATUREN

Round, attractive wall luminaire for horizontal/vertical installation and indoors/outdoors. Made of die-cast powder-coated aluminium. Glass diffuser. Can be mounted as a down/uplight or as a down or uplight, IP65, integrated LED, mounting back panel with two inputs/outputs for cables, option of both visible and concealed cabling, and loopable guick clips. Corrosion-proof with 10-year warranty, IP65 and vandal-resistant rating IK06. Light distribution Direct/Indirect Light technic LED 7W 2700K Ra>80 SDCM 3 L70/B10 >50,000 hrs Control/Dimming Trailing edge dimming Protection Class I IP65 IK06 Materials and finish Housing: Aluminium Colour: Black (RAL 9004) Optics: Tempered glass Mounting/Connection Surface, Indoor / Outdoor Screwless terminal block Max. luminaires per circuit breaker: B10: 33, B16: 52, C10: 40, C16: 64

## Mounting mode

Wall mounted

#### Shape and measurements

Length: 12.61 in Width: 4.07 in Height: 2.36 in

#### Design

Color of housing: Black