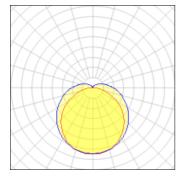

## Light output 1 (integrated)

| Lamp type          | LED      | CCT         | 4000 K |
|--------------------|----------|-------------|--------|
| Nominal lamp power | 24 W     | CRI         | 80     |
| Total flux         | 2475 lm  | LOR         | 100%   |
| Luminous efficacy  | 103 lm/W | ULOR        | 10%    |
|                    |          | Total power | 24 W   |