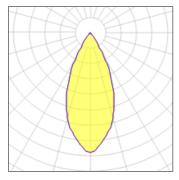

## 1 x LED

| TALLD              |          |             |         |
|--------------------|----------|-------------|---------|
| Nominal lamp power | 19 W     | LOR         | 82%     |
| Lamp flux          | 2000 lm  | Total flux  | 1636 lm |
| Luminous efficacy  | 105 lm/W | Total power | 19 W    |
| CCT                | 3000 K   |             |         |
| CRI                | 80       |             |         |
|                    |          |             |         |