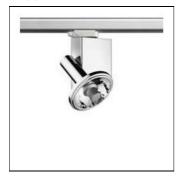

## Product data sheet

FORT KNOX 2 F24490/CDM-R111/35W/24°

FLOS

Luminaire for ceiling or three-phase electric track installation. For very low voltage halogen lamps or standard and discharge lamps.

Selfextinguishing ceramic or engineering plastic lamp holders, with single-pole, transparent electric wires with double Teflon insulation.

| Socket      | Gx8.5   |
|-------------|---------|
| LOR         | 51%     |
| Total flux  | 1630 lm |
| Total power | 38 W    |
|             |         |

Mounting mode

Ceiling mounted, Contact rail

Shape and measurements

Length: 1.89 in Width: 4.17 in Height: 5.16 in

Adjustability

Free

Electric

System power: 38 W

Protection

IP: 20