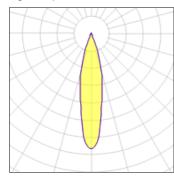

| Socket      | Gx8.5   |
|-------------|---------|
| LOR         | 51%     |
| Total flux  | 1630 lm |
| Total power | 38 W    |
|             |         |

Mounting mode

Ceiling mounted, Contact rail

Shape and measurements