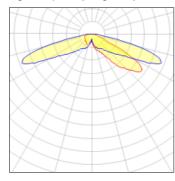

## Light output 1 (integrated)

| Lamp type          | LED      | CCT         | 2700 K |
|--------------------|----------|-------------|--------|
| Nominal lamp power | 225 W    | CRI         | 70     |
| Total flux         | 20071 lm | LOR         | 100%   |
| Luminous efficacy  | 89 lm/W  | Total power | 225 W  |