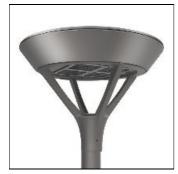

## Product data sheet

MSA MESA LED MSA-SA4C-727-U-T2

Die-cast aluminum housing and door, Lumens packages ranging from 3,000 - 29,000 lumens, Choice of 13 high-efficiency, patented AccuLED Optics™, Base casting slip fits over a standard 3" O.D. tenon, Wall, single and dual-mount configurations available, 10kV/10vkA surge protection standard, LED fixture features a five-year warranty

Mounting mode

Wall mounted

Shape and measurements

Height: 0.39 in Diameter: 6.00 in

Adjustability

Fixed

Electric

System power: 225 W