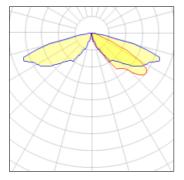

## Light output 1 (integrated)

| Lamp type          | LED     | CCT         | 2200 K |
|--------------------|---------|-------------|--------|
| Nominal lamp power | 96 W    | CRI         | 70     |
| Total flux         | 6182 lm | LOR         | 100%   |
| Luminous efficacy  | 64 lm/W | Total power | 96 W   |