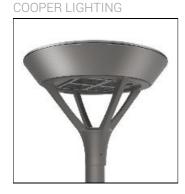

## Product data sheet

MSA MESA LED MSA-SA4D-750-U-SLL

Die-cast aluminum housing and door, Lumens packages ranging from 3,000 - 29,000 lumens, Choice of 13 high-efficiency, patented AccuLED Optics™, Base casting slip fits over a standard 3" O.D. tenon, Wall, single and dual-mount configurations available, 10kV/10vkA surge protection standard, LED fixture features a five-year warranty