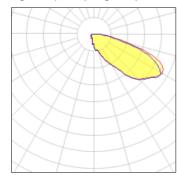

## Light output 1 (integrated)

| Lamp type          | LED      | CCT         | 5000 K |
|--------------------|----------|-------------|--------|
| Nominal lamp power | 259 W    | CRI         | 70     |
| Total flux         | 22536 lm | LOR         | 100%   |
| Luminous efficacy  | 87 lm/W  | Total power | 259 W  |