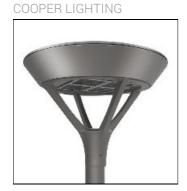

## Product data sheet

PMM MESA
PMM-SA1B-727-U-SL4-HSS

Die-cast aluminum housing and door, Lumens packages ranging from 3,000 - 29,000 lumens, Choice of 13 high-efficiency, patented AccuLED Optics™, Base casting slip fits over a standard 3" O.D. tenon, Wall, single and dual-mount configurations available, 10kV/10vkA surge protection standard, LED fixture features a five-year warranty