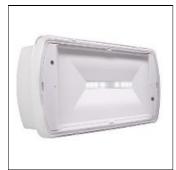

## Product data sheet

SAFELITE 20M,NM,IP65,100LM,3H SL2NM65D3

EATON EMERGENCY LIGHTING

• Compact self-contained luminaire for all applications (Escape route, Anti-panic, Exit sign) • IP42 & IP65 versions with same dimensions • One product throughout installation for same look and feel across the building • EN compliance • Luminaire suitable for maintained and non maintained mode • Accessories available for a better integration in all buildings • Easily installed as retro fit due to good performance ensuring scheme compliance • 3h Duration • Latest generation LEDs with high lumen/watt ratio • Manual test via magnet • Delivered with a set 3 adhesive exit pictograms (L, R, D)

Mounting mode

Ceiling mounted

Shape and measurements

Length: 10.63 in Width: 4.72 in Height: 1.97 in

Adjustability

Fixed

Electric

System power: 1.4 W