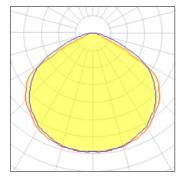

## Light output 1 (integrated, emergency)

| Lamp type          | LED     | CCT         | 4000 K |
|--------------------|---------|-------------|--------|
| Nominal lamp power | 1.4 W   | CRI         | 80     |
| Total flux         | 100 lm  | LOR         | 100%   |
| Luminous efficacy  | 71 lm/W | Total power | 1.4 W  |