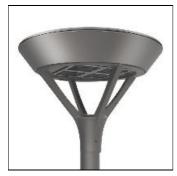

## Product data sheet

MSA MESA LED MSA-SA4C-727-U-T3-HSS

**COOPER LIGHTING** 

Die-cast aluminum housing and door, Lumens packages ranging from 3,000 - 29,000 lumens, Choice of 13 high-efficiency, patented AccuLED Optics™, Base casting slip fits over a standard 3" O.D. tenon, Wall, single and dual-mount configurations available, 10kV/10vkA surge protection standard, LED fixture features a five-year warranty