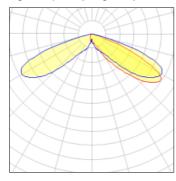

## Light output 1 (integrated)

| Lamp type          | LED      | CCT         | 2700 K |
|--------------------|----------|-------------|--------|
| Nominal lamp power | 225 W    | CRI         | 70     |
| Total flux         | 14861 lm | LOR         | 100%   |
| Luminous efficacy  | 66 lm/W  | Total power | 225 W  |