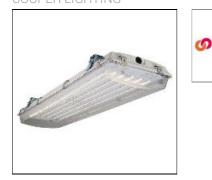

# Product data sheet

VRVT4

VRVT4LED-LD5-15-DRF-UNV-LG52-CD2-WL-U COOPER LIGHTING

Chemical resistant stainless steel latches withstand the test of time, Tough polycarbonate lens sealed to prevent water, bugs and debris, Rugged fiber reinforced housing, Superior LED with high efficacy options, 4' length available, Narrow spectrum color LEDs available, Tamper resistant screws secure latches to prevent unwanted access

#### Shape and measurements

Length: 12.50 in Width: 49.50 in Height: 3.00 in