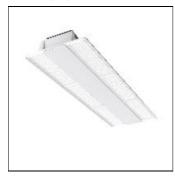

## FLIGHT FGXWY54K

WHITECROFT

Surface or suspended LED highbay luminaire with extruded aluminium LED housing and clear polycarbonate lens optics. Supplied with first fix bracket and plug connector for easy installation. The LED module is easily replaced without tools for simple future upgrades and replacement ensuring a sustainable lighting solution - as Whitecroft Lighting FLIGHT

#### Mounting mode

Pendant

#### Shape and measurements

Length: 8.98 in Width: 34.33 in Height: 2.94 in