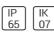

# Product data sheet

## FLIGHT FGXWY54K

WHITECROFT







Surface or suspended LED highbay luminaire with extruded aluminium LED housing and clear polycarbonate lens optics. Supplied with first fix bracket and plug connector for easy installation. The LED module is easily replaced without tools for simple future upgrades and replacement ensuring a sustainable lighting solution - as Whitecroft Lighting FLIGHT

### Light output 1 (integrated)



| Lamp type          | LED      | CCT         | 4000 K  |
|--------------------|----------|-------------|---------|
| Nominal lamp power | 214.5 W  | CRI         | 80      |
| Total flux         | 36000 lm | LOR         | 100%    |
| Luminous efficacy  | 168 lm/W | Total power | 214.5 W |

#### Mounting mode

Pendant

#### Shape and measurements

Length: 8.98 in Width: 34.33 in Height: 2.94 in

#### Adjus