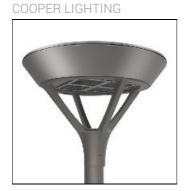

## Product data sheet

PMM MESA
PMM-SA1D-750-U-SLR-HSS

Die-cast aluminum housing and door, Lumens packages ranging from 3,000 - 29,000 lumens, Choice of 13 high-efficiency, patented AccuLED Optics™, Base casting slip fits over a standard 3" O.D. tenon, Wall, single and dual-mount configurations available, 10kV/10vkA surge protection standard, LED fixture features a five-year warranty