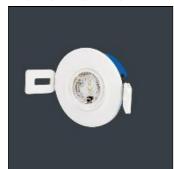

## Product data sheet

FIREFLY PLUS - STANDARD - 4W - SMARTSCAN EMERGENCY WFF19313

THORLUX LIGHTING

4W Emergency luminaire for recessed mounting fitted with SmartScan Wireless communication

Mounting mode

Ceiling recessed

Shape and measurements

Height: 1.10 in Diameter: 2.76 in

Adjustability

Fixed

Electric

System power: 4 W