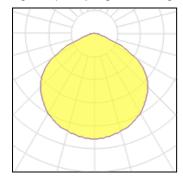

## Light output 1 (integrated, emergency)

| Lamp type          | LED      | CCT         | 4000 K |
|--------------------|----------|-------------|--------|
| Nominal lamp power | 4 W      | CRI         | 80     |
| Total flux         | 555 lm   | LOR         | 100%   |
| Luminous efficacy  | 139 lm/W | Total power | 4 W    |