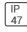

## Product data sheet

GAA GALLEONAIRE LED GAA-AF-07-LED-U-SLR

**COOPER LIGHTING** 







Choice of 16 high-efficiency, patented AccuLED Optics™, 3,400 - 61,800 lumens, up to 131 lp/W, Standard in 4000K CCT, 70 CRI, optional 2700K, 3000K, 5000K and 6000K, -40°C to 40°C operating range, 120-277V 50/60Hz, 347V 60Hz or 480V 60Hz operation, IP66 rated housing and LED Light Squares, Thermally conductive polymer heatsink for up to 22% weight reduction, Pole, mast-arm or wall-mounted configurations, 3G vibration rated, Five-year warranty

## Light output 1 (integrated)



| Lamp type          | LED      | CCT         | 4000 K |
|--------------------|----------|-------------|--------|
| Nominal lamp power | 391 W    | CRI         | 70     |
| Total flux         | 36879 lm | LOR         | 100%   |
| Luminous efficacy  | 94 lm/W  | Total power | 391 W  |

Mounting mode

Pole top mounte