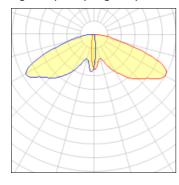

## Light output 1 (integrated)

| Lamp type          | LED      | CCT         | 4000 K |
|--------------------|----------|-------------|--------|
| Nominal lamp power | 391 W    | CRI         | 70     |
| Total flux         | 36879 lm | LOR         | 100%   |
| Luminous efficacy  | 94 lm/W  | Total power | 391 W  |