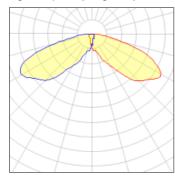

## Light output 1 (integrated)

| Lamp type          | LED      | CCT         | 5700 K |
|--------------------|----------|-------------|--------|
| Nominal lamp power | 129 W    | CRI         | 70     |
| Total flux         | 13281 lm | LOR         | 100%   |
| Luminous efficacy  | 103 lm/W | Total power | 129 W  |