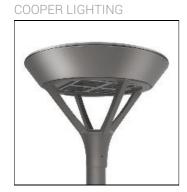

## Product data sheet

MSA MESA LED MSA-SA4A-760-U-SLR

Die-cast aluminum housing and door, Lumens packages ranging from 3,000 - 29,000 lumens, Choice of 13 high-efficiency, patented AccuLED Optics™, Base casting slip fits over a standard 3" O.D. tenon, Wall, single and dual-mount configurations available, 10kV/10vkA surge protection standard, LED fixture features a five-year warranty