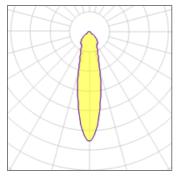

### Light output 1

# 1 x LED

1P 44

| TALLED             |         |             |        |
|--------------------|---------|-------------|--------|
| Nominal lamp power | 10.5 W  | LOR         | 91%    |
| Lamp flux          | 890 lm  | Total flux  | 811 lm |
| Luminous efficacy  | 85 lm/W | Total power | 10.7 W |
| CCT                | 3000 K  |             |        |
| CRI                | 80      |             |        |
|                    |         |             |        |