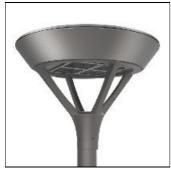

## Product data sheet

PMM MESA PMM-E03-LED-E-U-SLR-7060

Die-cast aluminum housing and door, Lumens packages ranging from 3,000 - 29,000 lumens, Choice of 13 high-efficiency, patented AccuLED Optics™, Base casting slip fits over a standard 3" O.D. tenon, Wall, single and dual-mount configurations available, 10kV/10vkA surge protection standard, LED fixture features a five-year warranty

Mounting mode

Wall mounted

Shape and measurements

Length: 2.04 in Width: 12.00 in Height: 0.39 in

Adjustability

Fixed

Electric

System power: 75.2 W