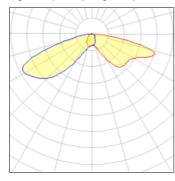

## Light output 1 (integrated)

| Lamp type          | LED     | CCT         | 5700 K |
|--------------------|---------|-------------|--------|
| Nominal lamp power | 75.2 W  | CRI         | 70     |
| Total flux         | 6854 lm | LOR         | 100%   |
| Luminous efficacy  | 91 lm/W | Total power | 75.2 W |