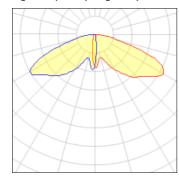

## Light output 1 (integrated)

| Lamp type          | LED      | CCT         | 5700 K |
|--------------------|----------|-------------|--------|
| Nominal lamp power | 558 W    | CRI         | 70     |
| Total flux         | 51607 lm | LOR         | 100%   |
| Luminous efficacy  | 92 lm/W  | Total power | 558 W  |