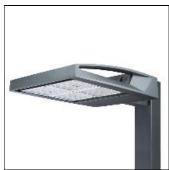

## Product data sheet

GAA-AF-10-LED-U-SLR-7060

**COOPER LIGHTING** 

Choice of 16 high-efficiency, patented AccuLED Optics™, 3,400 - 61,800 lumens, up to 131 lp/W, Standard in 4000K CCT, 70 CRI, optional 2700K, 3000K, 5000K and 6000K, -40°C to 40°C operating range, 120-277V 50/60Hz, 347V 60Hz or 480V 60Hz operation, IP66 rated housing and LED Light Squares, Thermally conductive polymer heatsink for up to 22% weight reduction, Pole, mast-arm or wall-mounted configurations, 3G vibration rated, Five-year warranty