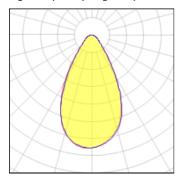

## Light output 2 (integrated)

| Lamp type          | LED      | CCT         | 4032 K |
|--------------------|----------|-------------|--------|
| Nominal lamp power | 28 W     | CRI         | 80     |
| Total flux         | 3297 lm  | LOR         | 100%   |
| Luminous efficacy  | 118 lm/W | Total power | 28 W   |