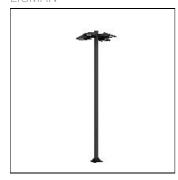

## Mounting mode

Wall mounted, Pole top mounted

## Shape and measurements

Length: 35.35 in Width: 10.24 in Height: 13.39 in Weight: 19.7 kg