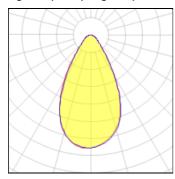

## Light output 2 (integrated)

| Lamp type          | LED      | CCT         | 4032 K |
|--------------------|----------|-------------|--------|
| Nominal lamp power | 28 W     | CRI         | 80     |
| Total flux         | 3297 lm  | LOR         | 100%   |
| Luminous efficacy  | 118 lm/W | Total power | 28 W   |