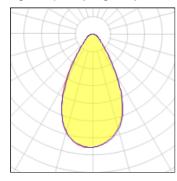

## Light output 1 (integrated)

| Lamp type          | LED      | CCT         | 4032 K |
|--------------------|----------|-------------|--------|
| Nominal lamp power | 28 W     | CRI         | 80     |
| Total flux         | 3297 lm  | LOR         | 100%   |
| Luminous efficacy  | 118 lm/W | Total power | 28 W   |