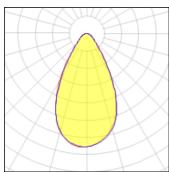

## Light output 1 (integrated)

| Lamp type          | LED      | CCT         | 4032 K |
|--------------------|----------|-------------|--------|
| Nominal lamp power | 28 W     | CRI         | 80     |
| Total flux         | 3297 lm  | LOR         | 100%   |
| Luminous efficacy  | 118 lm/W | Total power | 28 W   |