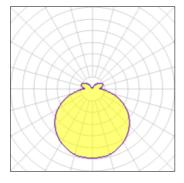

## Light output 1 (integrated)

| Lamp type          | LED    | CCT         | 4000 K |
|--------------------|--------|-------------|--------|
| Nominal lamp power | 2.3 W  | CRI         | 80     |
| Total flux         | 13 lm  | LOR         | 100%   |
| Luminous efficacy  | 6 lm/W | ULOR        | 17%    |
|                    |        | Total power | 2.3 W  |