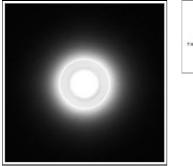

## Light output 1 (integrated)

| Lamp type          | LED    | CCT         | 4000 K |
|--------------------|--------|-------------|--------|
| Nominal lamp power | 2.3 W  | CRI         | 80     |
| Total flux         | 13 lm  | LOR         | 100%   |
| Luminous efficacy  | 6 lm/W | ULOR        | 17%    |
|                    |        | Total power | 2.3 W  |