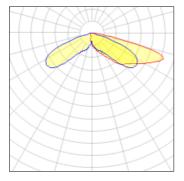

## Light output 1 (integrated)

| Lamp type          | LED      | CCT         | 4000 K |
|--------------------|----------|-------------|--------|
| Nominal lamp power | 129 W    | CRI         | 70     |
| Total flux         | 11155 lm | LOR         | 100%   |
| Luminous efficacy  | 86 lm/W  | Total power | 129 W  |