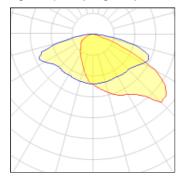

## Light output 1 (integrated)

| Lamp type          | LED      | CCT         | 4032 K |
|--------------------|----------|-------------|--------|
| Nominal lamp power | 152 W    | CRI         | 70     |
| Total flux         | 20815 lm | LOR         | 100%   |
| Luminous efficacy  | 137 lm/W | Total power | 152 W  |