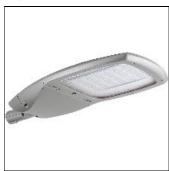

# Product data sheet

BILLUND 3 STREET AND AREA LIGHTING LUMINAIRES BIU-90021-LC-T3-W40

LIGMAN

- Lamp LED - CRI Ra > 70 - Colour 3000K and 4000K - Die-cast aluminium housing pre-treated before powder coating ensuring high corrosion resistance - Thermal heat dissipation body - Stainless steel fasteners in grade 316 - Durable silicone rubber gasket - High-efficiency polycarbonate lens - Clear toughened glass - Surge protection 10kV