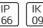

# Product data sheet

BILLUND 3 STREET AND AREA LIGHTING LUMINAIRES BIU-90021-LC-T3-W40

LIGMAN











- Lamp LED - CRI Ra > 70 - Colour 3000K and 4000K - Die-cast aluminium housing pre-treated before powder coating ensuring high corrosion resistance - Thermal heat dissipation body - Stainless steel fasteners in grade 316 - Durable silicone rubber gasket - High-efficiency polycarbonate lens - Clear toughened glass - Surge protection 10kV

## Light output 1 (integrated)



| Lamp type          | LED      | CCT         | 4032 K |
|--------------------|----------|-------------|--------|
| Nominal lamp power | 152 W    | CRI         | 70     |
| Total flux         | 20815 lm | LOR         | 100%   |
| Luminous efficacy  | 137 lm/W | Total power | 152 W  |

### Mounting mode

Pole integrated, Pole top mounted

## Shape and measurements

Length: 37.40 in Width: 17.91 in Height: 4.92 in Weig