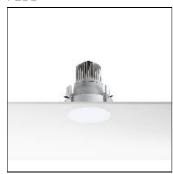

## Product data sheet

KAP 145 03.4496.B1/PH LED/21,5W

FI OS

1 v I ED

Luminaire with embedded installations on ceilings for halogen lamps and metal halide. The Easy Kap version, incorporates body injected in zamak with liquid paint finish and outer diameter of 105mm with opal glass diffuser. Pre-frame installation not necessary. The Kap version incorporates body injected in aluminium with liquid paint finish. It is available in two sizes: 105mm and 145mm, always in No Trim installation. Main view made of anodized gloss aluminium with diffuser element made in borosilicate glass. Lampholders with heatsink element in injected aluminium and embedment ring of the optical body in thermoplastic material. Finishings: white (B1), matt gold (GL), blue (BU) and black (74).