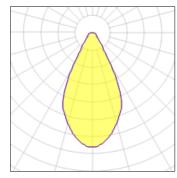

## Light output 1

| IXLED              |         |
|--------------------|---------|
| Nominal lamp power | 21.5 W  |
| Lamp flux          | 1000 lm |
| Luminous efficacy  | 47 lm/W |
| CCT                | 2700 K  |
| CRI                | 95      |

| LOR         | 55%    |
|-------------|--------|
| Total flux  | 554 lm |
| Total power | 21.5 W |
|             |        |
|             |        |

Mounting mode

Ceiling recessed

Shape and measurements