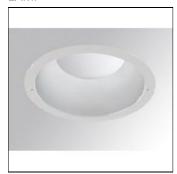

## Product data sheet

KOMBIC 200 RD 5000 IP40 NW OPAL MA/WH K31RD50400P840NMW

LAMP

Round recessed downlight model KOMBIC 200 RD 5000 IP40 NW OPAL MA/WH, LAMP brand. Interior diffuser made of opal methacrylate specially for LED and matt metallic reflector, injection aluminium dissipator and TOR KIT type easy-fit fastening system. Model for COB LED, with neutral white colour temperature and control gear included. IP44 protection rating. Insulation class II.

Mounting mode

Ceiling recessed

Shape and measurements

Length: 8.66 in Width: 8.66 in Height: 4.72 in

Adjustability

Fixed

Electric

System power: 39 W Appliance Class: III